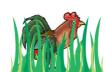

# Animals

Read and complete the descriptions.
What animal is it?

<del>green</del> short legs <del>jump</del> brown black and white long tail legs milk eggs green brown and red <del>long legs</del> run

| It's   | green     |   |
|--------|-----------|---|
| It has | long legs | • |
| It can | jump      |   |
| It's a | frog      |   |