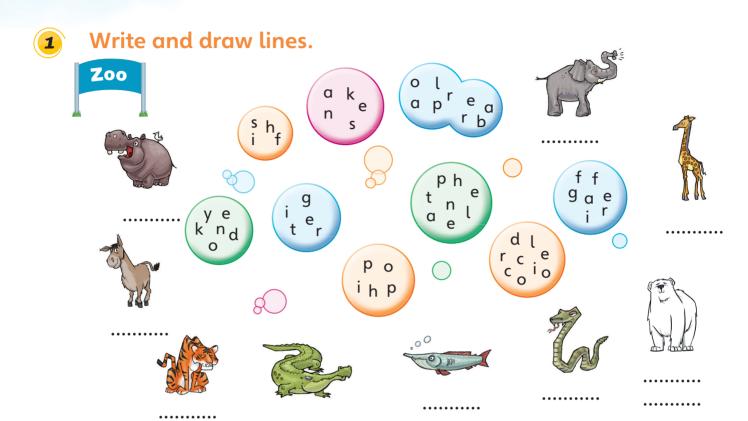

# Animals

Read and complete the descriptions.
What animal is it?

<del>green</del> short legs <del>jump</del> brown black and white long tail legs milk eggs green brown and red <del>long legs</del> run

| It's   | green     |   |
|--------|-----------|---|
| It has | long legs | • |
| It can | jump      |   |
| It's a | frog      |   |

| It's     |
|----------|
| It has a |
| It can   |
| It's a   |

| It's        |  |
|-------------|--|
| It has four |  |
| It can make |  |
|             |  |

| It's            |
|-----------------|
| It has two      |
| It can give you |
| T+'c a          |