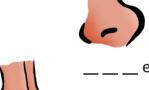

bearsnakecra |            |           | nfrogdonkeygi  | raffefishtige                           | Greler |
| 6  |                | Collection |           |                |                                         |        |
| ab |                |            |           |                |                                         |        |



# The body and face









| е | а | r | l | х | h | а | n | d | 0 |
|---|---|---|---|---|---|---|---|---|---|
| Z | z | S | h | m | t | а | r | m | q |
| С | f | е | i | а | r | S | t | i | b |
| g | l | е | у | е | h | g | W | r | d |
| S | i | d | f | а | С | е | f | е | n |
| а | d | Z | i | е | е | l | е | f | 0 |
| t | е | е | t | h | t | р | е | m | S |
| 0 | l | е | d | m | 0 | u | t | h | е |









\_ \_\_ m





\_\_\_e



\_\_ c \_\_



\_\_ e \_\_ \_

#### **2** Read and write.

|       |  | @@ |  |
|-------|--|----|--|
| brown |  |    |  |
|       |  |    |  |
|       |  |    |  |
|       |  |    |  |

brown big small long green black short blonde red white



## **3** Read and draw the monster. Colour.

I've got long red hair.

I've got three small eyes. My eyes are green.

I've got a big, purple nose.

I've got a big mouth with five small teeth. My body is big.

I have five arms – two are long and three are very long.

I have three legs – they look like pineapples!



## 4 Draw your monster. Write.

| My monster! |  |  |  |
|-------------|--|--|--|
| hair        |  |  |  |
| eyes        |  |  |  |
| nose        |  |  |  |
| mouth       |  |  |  |
| teeth       |  |  |  |
| ears        |  |  |  |
| arms        |  |