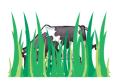

# Animals

Read and complete the descriptions.
What animal is it?

<del>green</del> short legs <del>jump</del> brown black and white long tail legs milk eggs green brown and red <del>long legs</del> run

| It's   | green     |   |
|--------|-----------|---|
| It has | long legs | • |
| It can | jump      |   |
| It's a | frog      |   |